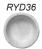

# PLASTIC PALETTES

| RYD36 Single cup             | \$0.69 |
|------------------------------|--------|
| RYD37 Rectangle with 6 wells | \$0.99 |
| RYD38 Round with 10 wells    | \$1.49 |