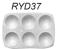

# PLASTIC PALETTES

| RYD36 Single cup             | \$0.69 |
|------------------------------|--------|
| RYD37 Rectangle with 6 wells | \$0.99 |
| RYD38 Round with 10 wells    | \$1.49 |